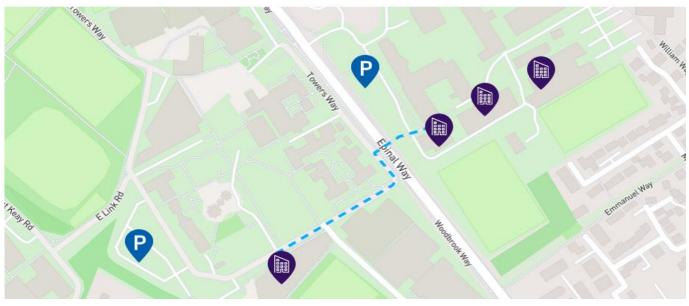

The event is taking place across a number of buildings in the School of Design and Creative Arts.

#### Design School

#### Cocation

- Industrial Design and Technology
- Product Design and Technology
- User Centred Design

### Edward Barnsley

- Graphic Communication and Illustration
- Art and Design
  Foundation Studies
- Textiles Innovation and Design

### 3D Design Building

Art and Design
 Foundation Studies

# Fine Art Building

- Fine Art
- Art and Design
  Foundation Studies

Click for more info